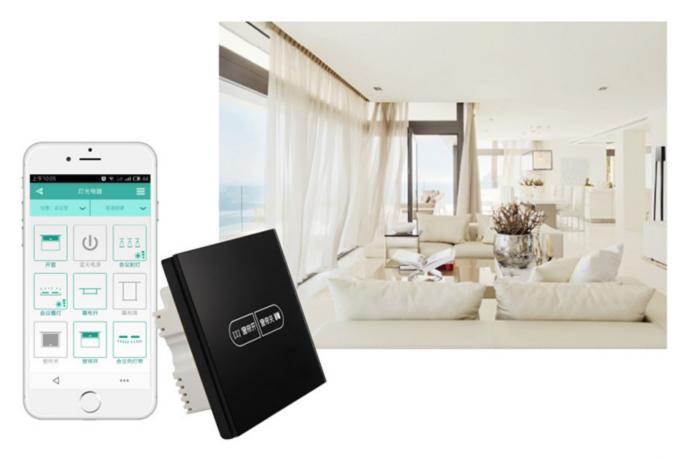

#### 智能照明

无论您在世界的任何角落, 您都可以随时随地的控制家 中电动窗帘,也可以定时开 关窗帘

### 四、全宅灯光控制系统

全宅灯光控制、可独立控制某路灯光,又可组合场景控制某几路灯光和电器,个性化设置,灵活多样,最大程度满足业主的需求。

- 1、可单独组控制一路灯;
- 2、每个智能开关控制面板最多可控制4组灯和2个场景;
- 3、可根据客户要求进行设置场景;
- 4、客户可以根据平时使用的情景自己修改设置场景联动;
- 5、可控制调光灯,每个开可控制两组调光灯;
- 6、可本地控制也可手机远程控制灯光和场景;
- 7、面板文字图案可个性化定制;
- 8、互联互控制、多联多控;