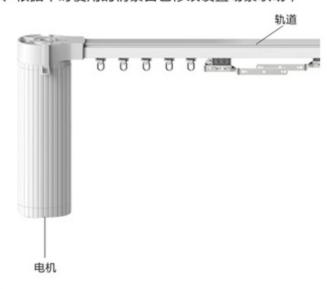

### 六、窗帘控制系统

本系统采用电动对开式窗帘,品质有保证,后期几乎没有维修 烦恼,每套电动窗帘含电机和轨道及控制开关。

- 1、可本地智能开关控制;
- 2、可手机远程控制
- 3、也可以情景模式控制
- 4、还可以手动轻拉开启
- 5、根据客户要求进行设置场景;
- 6、根据平时使用的情景自己修改设置场景联动;