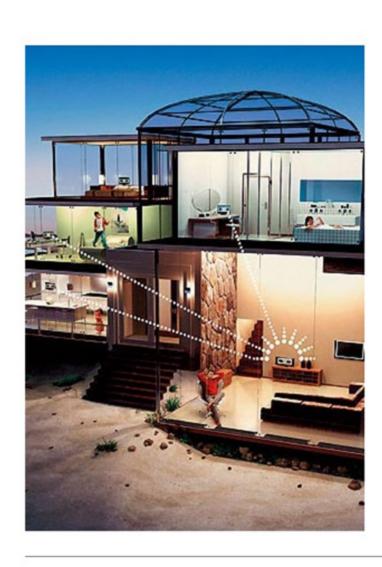

### 一、中凌智能家居系统介绍

利用先进的计算机技术、网络通讯技术、综合布线技术、依照人体工程学原理,融合个性需求,将与家居生活有关的各个子系统如安防、灯光控制、窗帘控制、煤气阀控制、信息家电、场景联动、地板采暖等有机地结合在一起,通过网络化综合智能控制和管理,实现"以人为本"的全新家居生活体验。

10多年智能控制系统的潜心研发,拥有业界无可比拟的软硬件资源和实力。JoinLink充分 利用了自身IT行业的强大背景,自主开发设计了一套自适性强,系统稳定、易于拓展的智能组 态控制软件,可对任一终端节点采取无限制并网兼容。

### 二、全屋智能家居整体规划

本套智能家居控制系统可实现 "<mark>照明、电动窗帘、背景音乐</mark>" 三大系统的各种设备智能互联,让业主尊享生活。

与普通家居相比,智能家居不仅具有传统的居住功能,兼备建筑、网络通信、信息家电、设备自动化,集系统、结构、服务、管理为一体的高效、舒适、安全、便利、环保的居住环境,提供全方位的信息交互功能,帮助家庭与外部保持信息交流畅通,优化人们的生活方式,帮助人们有效安排时间,增强家居生活的安全性,甚至为各种能源费用节约资金。