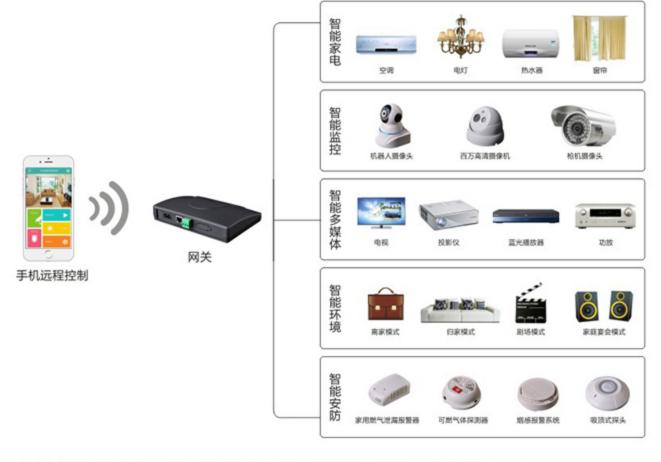

### 九大智能控制系统

#### 语音管理系统

灯光管理、环境管理、电动窗/窗帘管理、唱歌 问天气、朗诵诗歌、闲聊对话、讲笑话

#### 智能安防

安防系统涵盖智能门锁、红外 入侵感应、燃气泄漏报警、 手机APP远程危险报警、 手机APP远程实时监控

#### 多媒体系统

自定义您的音乐生活,打造影音体验,可实现各个区域的音 乐播放,手机PAD 电视 电脑 都可以智能控制

#### 智能门锁

多种开门方式,带给您更便捷的生活体验。同时也可以联动其它智能设备,一回家灯光窗帘自动打开,设定符合用户个性体的回家模式

#### 智能远程监控

所见即所得,随时通过手机对目标 区域实现多路远端监听、查看、巡 视、录像抓拍、对讲、回放。

#### 全屋音乐系统

7寸音乐主机,5.2寸双功放喇叭 每个区域可独立安装,零占用空间 可声控指令播放,声控智能家居

#### 智能家电控制

可实现家里所有红外家电都通过 远程开启或关闭, 手机既是遥控 器, 出差在外也可以帮助家人调 节安全、健康、舒适的居家环境

#### 智能照明

无论您在世界的任何角落, 您都可以随时随地的控制家 中电动窗帘,也可以定时开 关窗帘

#### 智能照明

可实现灯光感应自动开启关闭、 手动面板触控、手机远程控制及 场景联动控制、自动控制