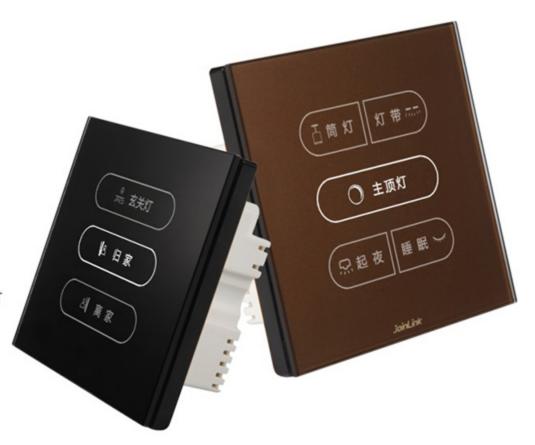

### 四、全宅灯光控制系统

全宅灯光控制、可独立控制某路灯光,又可组合场景控制某几路灯光和电器,个性化设置,灵活多样,最大程度满足业主的需求。

- 1、可单独组控制一路灯;
- 2、每个智能开关控制面板最多可控制4组灯和2个场景;
- 3、可根据客户要求进行设置场景;
- 4、客户可以根据平时使用的情景自己修改设置场景联动;
- 5、可控制调光灯,每个开可控制两组调光灯;
- 6、可本地控制也可手机远程控制灯光和场景;
- 7、面板文字图案可个性化定制;
- 8、互联互控制、多联多控;

### 五、智能家居场景模式设置

该模式可根据客人要求修改,客人也可以在使用过程中自主通过手机APP修改,灵活多变,体验更佳

1、离家模式:一键关闭家中灯光电器,打开摄像头,开始布防

2、归家模式:打开用户自定好的灯光和电器、关闭监控、关闭安防

3、起夜模式:打开房间小筒灯或床头灯,打开过道灯和洗手间灯

4、睡眠模式:关闭房中所有的灯或留下一盏小灯

5、就餐模式:保留客厅筒灯或灯带,打开餐厅顶灯

6、影视模式:关闭窗帘,放下幕布,打开投影仪,关闭灯光