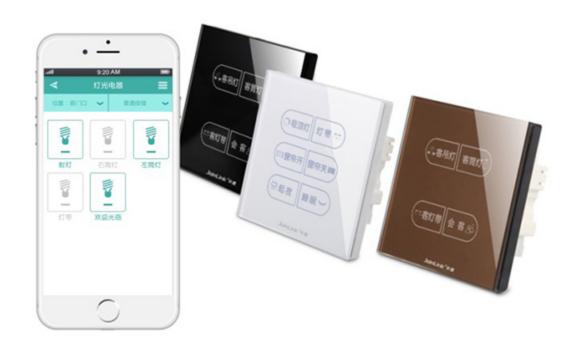

### 四、全宅灯光控制系统

全宅灯光控制、可独立控制某路灯光,又可组合场景控制某几路灯光和电器,个性化设置,灵活多样,最大程度满足业主的需求。

- 1、可单独组控制一路灯;
- 2、每个智能开关控制面板最多可控制4组灯和2个场景;
- 3、可根据客户要求进行设置场景;
- 4、客户可以根据平时使用的情景自己修改设置场景联动;
- 5、可控制调光灯,每个开可控制两组调光灯;
- 6、可本地控制也可手机远程控制灯光和场景;
- 7、面板文字图案可个性化定制;
- 8、互联互控制、多联多控;