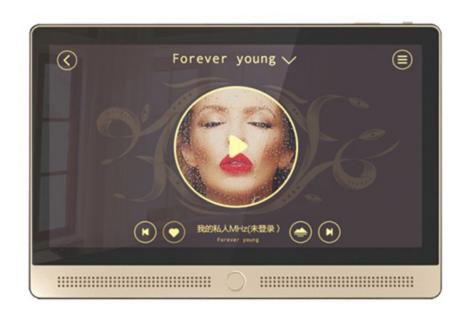

#### 全屋音乐系统

7寸音乐主机,5.2寸双功放喇叭 每个区域可独立安装,零占用空间 可声控指令播放,声控智能家居

### 七、背景音乐

- 1、智能语音控制(可语音点歌、查天气及语音管理智能家居)
- 2、电视机同频输出。
- 3、可分4个区控制音量
- 4、网络点歌,任意下载APP